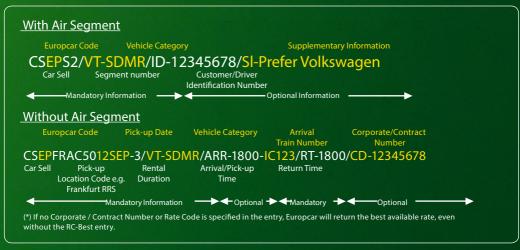

ths): CSI Child seat (1-3 years): CSB

Child seat (4-7 years): CST Child booster seat (less than 135 cm): CBS

## **Modifications**

Modify Car Type in Segment 2
 2/VT-IDMR

Modify Pick up and Return Date in Segment 22/DT-10JUL-15JUL

Modify Return Date in Segment 2
 2/DD-19JUL

• Cancel Segment 2 XE2

# Find city office

- >CLEP... (lata code for the city ex STO)
- >GGCAREPOFFAPT Lists all city offices in each country
- >GGCAREPXXX.700 (XXX=lata code for the nearest airport ex. CDG for Paris)

# Car Availability and Single Company Rate Display (\*)



## Car Rate Features Display & Car Sell from Car Availability Display

- Car Rate Features Display for car and rate line 1
- Re-display of previous Car Availability Display CA
  - Car Sell of car and rate in line 1 CS1

## Direct Sell (\*)



# **Europcar Coverage Terminology**

Europcar offers different coverage types and levels to its customers. All Europcar rates include Third Party Liability insurance (maximum coverage amount may vary by country but will always comply with minimum legal requirements of the renting country). Additional coverage may also be included in the basic rental rate, may be mandatory with an additional charge, or is available as optional coverage with a supplementary cost.

- CDW Collision Damage Waiver covers accidental damage to the rental car (excess amount may apply).
- THW Theft Waiver covers loss of or damage to the rental car when caused by theft (excess amount may apply).
- LDW Loss & Damage Waiver covers acciden-

- tal damage and loss of or damage to the rental car when caused by theft (ex